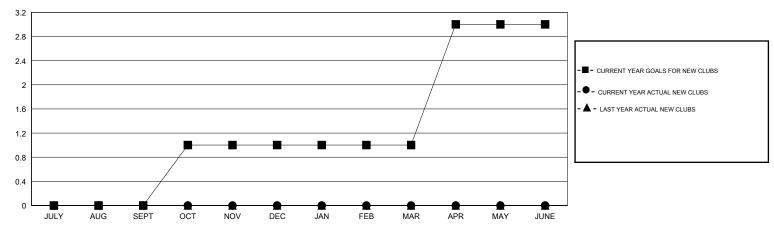

## GOALS AND ACTUAL NEW CLUBS CUMULATIVE

## District 5 SE

GMT: LOCATION SOUTH DAKOTA GMT CA

|               | Club          | \$        |               | Members               |                           |                         |                                                    |  |
|---------------|---------------|-----------|---------------|-----------------------|---------------------------|-------------------------|----------------------------------------------------|--|
|               | RESULTS FOR   | 2019-2020 |               | RESULTS FOR 2019-2020 |                           |                         |                                                    |  |
| QUARTER       | NEW CLUB GOAL | NEW CLUBS | DROPPED CLUBS | QUARTER               | MEMBER GROWTH NET<br>GOAL | MEMBER GROWTH<br>ACTUAL | DROPPED<br>MEMBERS ACTUAL<br>(including transfers) |  |
| JULY/AUG/SEPT | 0             | 0         | 0             | JULY/AUG/SEPT         | 15                        | 24                      | 28                                                 |  |
| OCT/NOV/DEC   | 1             | 0         | 0             | OCT/NOV/DEC           | 30                        | 7                       | 9                                                  |  |
| JAN/FEB/MAR   | 0             | 0         | 0             | JAN/FEB/MAR           | 15                        | 0                       | 0                                                  |  |
| APR/MAY/JUNE  | 2             | 0         | 0             | APR/MAY/JUNE          | 15                        | 0                       | 0                                                  |  |