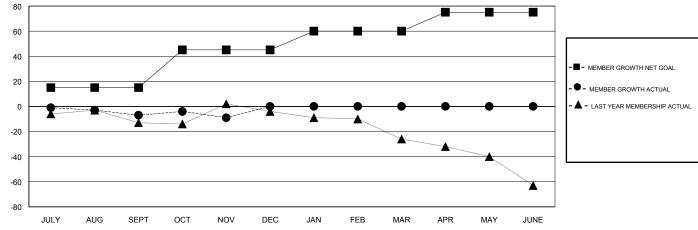

## GOALS AND ACTUAL MEMBERS CUMULATIVE

| DROPPED CLUBS: 0  DROPPED MEMBERS |    | 15 CLUBS OF 43 ADDED 1 OR MORE<br>NEW MEMBERS | GENDER DISTE<br>MALE<br>FEMALE  | 0.47 (00.040()            |    |
|-----------------------------------|----|-----------------------------------------------|---------------------------------|---------------------------|----|
| DECEASED                          | 6  | CLICK HERE FOR CUMULATIVE                     | TOTAL FAMILY UNIT N             | TOTAL FAMILY UNIT MEMBERS |    |
| CLUB CANCELLED 0 OTHER 31         |    | MEMBERSHIP DATA                               | FAMILY MEMBERS PAYING HALF DUES |                           | 99 |
| TOTAL                             | 37 |                                               |                                 |                           |    |

## District 5 SE

GMT: LOCATION SOUTH DAKOTA GMT CA

|               | Club          | \$        |               | Members               |                           |                         |                                                    |  |
|---------------|---------------|-----------|---------------|-----------------------|---------------------------|-------------------------|----------------------------------------------------|--|
|               | RESULTS FOR   | 2019-2020 |               | RESULTS FOR 2019-2020 |                           |                         |                                                    |  |
| QUARTER       | NEW CLUB GOAL | NEW CLUBS | DROPPED CLUBS | QUARTER               | MEMBER GROWTH NET<br>GOAL | MEMBER GROWTH<br>ACTUAL | DROPPED<br>MEMBERS ACTUAL<br>(including transfers) |  |
| JULY/AUG/SEPT | 0             | 0         | 0             | JULY/AUG/SEPT         | 15                        | 24                      | 28                                                 |  |
| OCT/NOV/DEC   | 1             | 0         | 0             | OCT/NOV/DEC           | 30                        | 7                       | 9                                                  |  |
| JAN/FEB/MAR   | 0             | 0         | 0             | JAN/FEB/MAR           | 15                        | 0                       | 0                                                  |  |
| APR/MAY/JUNE  | 2             | 0         | 0             | APR/MAY/JUNE          | 15                        | 0                       | 0                                                  |  |